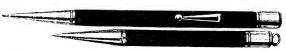

## Remarkable Values in Stationery Articles

11H15-\$2.75 Waterman Fountain Pen with ring, suitable for the purse or vest pocket. A small pen of liberal capacity.

(mines)

11H16-\$2.50 Vest pocket or purse Waterman fountain pen, small, light, yet of good capacity. Guaranteed.

11H17-\$2.75 Waterman fountain pen in popular student or business size. The capacity of this pen is the equal of many much larger.

Baird-North gifts come to you nicely wrapped and boxed ready for birthdays, parties, weddings, anniversaries, etc. You will also find many articles you need for your own usc.

11H15